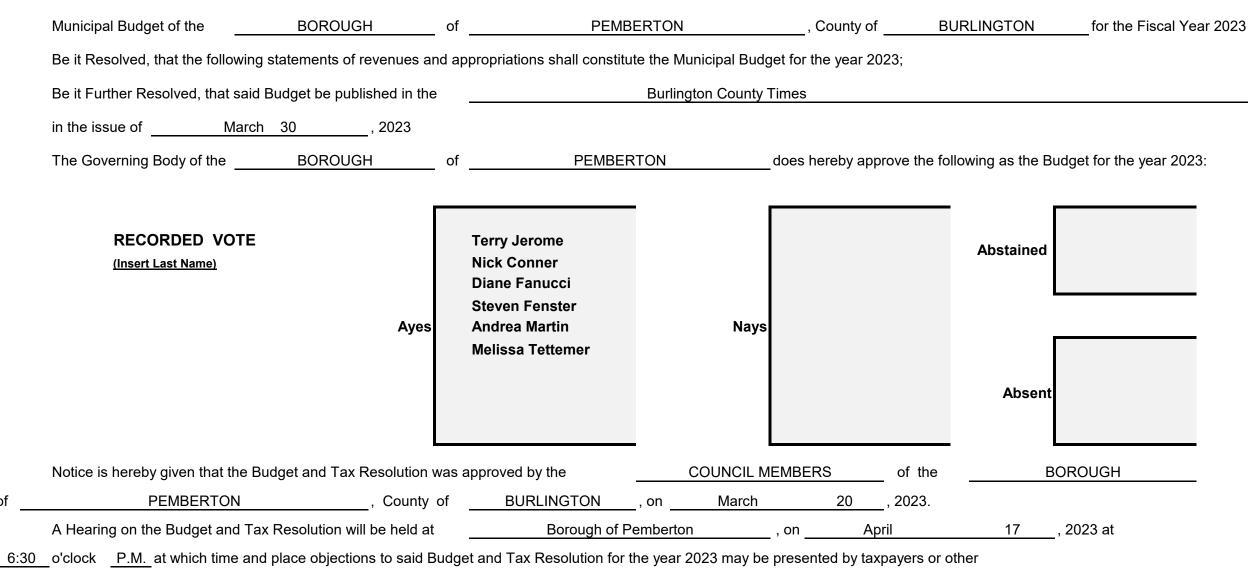

Official Mailing Address of Municipality

Borough of Pemberton 50 Egbert Street Pemberton New Jersey 08068

Fax #: (609) 894-9417

| 2023<br>MUNICIPAL BUDGET                                                                                                                                                                                                                               |                                                                                                                                                                                                                                                                                                                        |                                                                                                                    |                                                                                            |                                                     |                                                                                                                                                                       |                           |
|--------------------------------------------------------------------------------------------------------------------------------------------------------------------------------------------------------------------------------------------------------|------------------------------------------------------------------------------------------------------------------------------------------------------------------------------------------------------------------------------------------------------------------------------------------------------------------------|--------------------------------------------------------------------------------------------------------------------|--------------------------------------------------------------------------------------------|-----------------------------------------------------|-----------------------------------------------------------------------------------------------------------------------------------------------------------------------|---------------------------|
| Municipal Budget of the                                                                                                                                                                                                                                | BOROUGH                                                                                                                                                                                                                                                                                                                | of                                                                                                                 | PEMBERTON                                                                                  | , County of                                         | BURLINGTON                                                                                                                                                            | for the Fiscal Year 2023. |
| hereof is a true copy of the Bud<br>20 day of<br>and that public advertisement w<br>N.J.A.C. 5:30-4.4(d).<br>It is hereby certified that<br>a part is an exact copy of the or<br>additions are correct, all statem<br>revenues equals the total of app | 20 day of <u>Ma</u><br>pa <u>601</u>                                                                                                                                                                                                                                                                                   | y resolution of the C<br>, 2023<br>provisions of N.J.S<br>day of<br><br>eto and hereby mac<br>Governing Body, that | Governing Body on the<br>.A. 40A:4-6 and<br><u>March</u> , 2023<br>de<br>t all<br>icipated | a part is an exact copy<br>additions are correct, a | 50<br>Pemberto<br>(6<br>Ified that the approved Bu<br>of the original on file with<br>Il statements contained h<br>tal of appropriations and<br>.S.A. 40A:4-1 et seq. |                           |
|                                                                                                                                                                                                                                                        |                                                                                                                                                                                                                                                                                                                        |                                                                                                                    | DO NOT USE THESE S                                                                         | SPACES                                              |                                                                                                                                                                       |                           |
| (D)<br>It is hereby certified that the amount<br>compared with the approved Budge<br>condition to such approval have bee<br>foregoing only.                                                                                                            | CATION OF <u>ADOPTED</u> BUD<br>to not advertise this Certification form)<br>s to be raised by taxation for local purport<br>previously certified by me and any char<br>on made. The adopted budget is certified<br>STATE OF NEW JERSEY<br>Department of Community Affairs<br>Director of the Division of Local Govern | oses has been<br>nges required as a<br>with respect to the                                                         |                                                                                            |                                                     |                                                                                                                                                                       |                           |
| Dated:, 2023                                                                                                                                                                                                                                           | Ву:                                                                                                                                                                                                                                                                                                                    |                                                                                                                    | <br>Sheet 1                                                                                |                                                     |                                                                                                                                                                       |                           |

#### MUNICIPAL BUDGET NOTICE

interested persons.

of