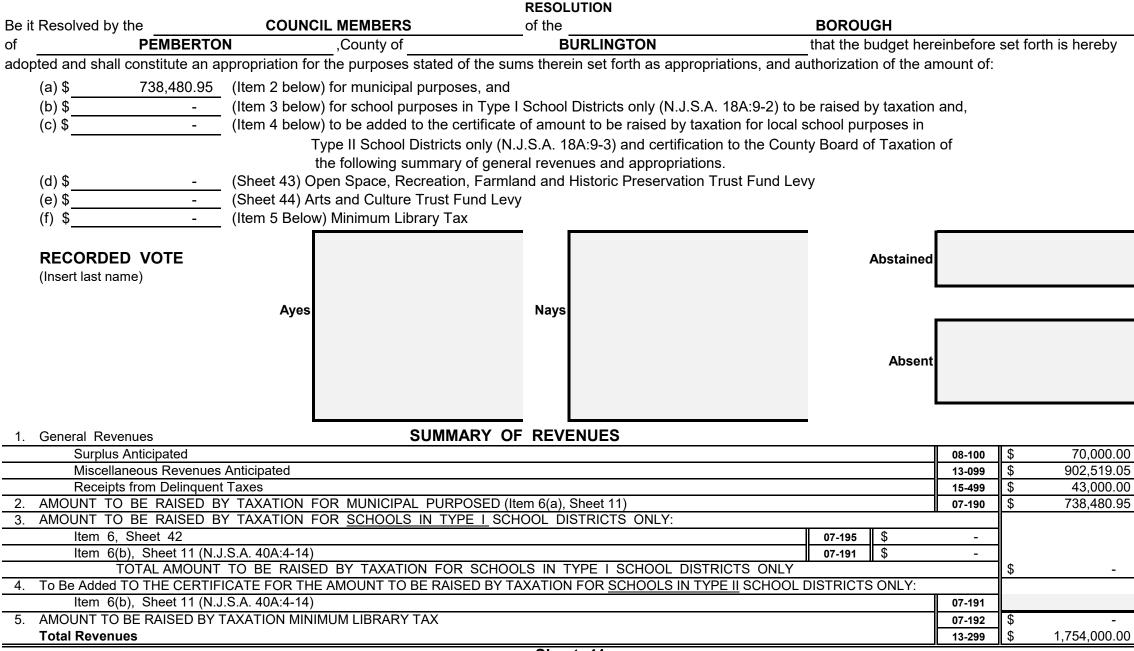

#### SUMMARY OF CURRENT FUND SECTION OF APPROVED BUDGET

|                                                                             |                           |                                                               | YEAR 2023    |
|-----------------------------------------------------------------------------|---------------------------|---------------------------------------------------------------|--------------|
| General Appropriations For: (Reference to item and sheet number should be o | mitted in adv             | vertised budget)                                              | xxxxxxxxxxx  |
| 1. Appropriations within "CAPS" -                                           |                           |                                                               | xxxxxxxxxxxx |
| (a) Municipal Purposes {(Item H-1, Sheet 19)(N.J.S.A. 40A:4-45.2)}          | 1,236,287.00              |                                                               |              |
| 2. Appropriations excluded from "CAPS" -                                    | xxxxxxxxxxx               |                                                               |              |
| (a) Municipal Purposes {(Item H-2, Sheet 28)(N.J.S.A. 40A:4-53.3 as ar      | 451,653.53                |                                                               |              |
| (b) Local District School Purposes in Municipal Budget (Item K, Sheet       | 29)                       |                                                               | -            |
| Total General Appropriations excluded from "CAPS" (Item O,                  | Sheet 29)                 |                                                               | 451,653.53   |
| 3. Reserve for Uncollected Taxes (Item M, Sheet 29) Based on Estimated      | 97.49%                    | Percent of Tax Collections                                    | 66,059.47    |
|                                                                             |                           | Building Aid Allowance 2023 - \$                              |              |
| 4. Total General Appropriations (Item 9, Sheet 29)                          |                           | for Schools-State Aid 2022 - \$                               | 1,754,000.00 |
| 5. Less: Anticipated Revenues Other Than Current Property Tax (Item 5, Shee | <b>t 11)</b> (i.e. Surplu | s, Miscellaneous Revenues and Receipts from Delinquent Taxes) | 1,015,519.05 |
| 6. Difference: Amount to be Raised by Taxes for Support of Municipal Budget | (as follows)              |                                                               | xxxxxxxxxxx  |
| (a) Local Tax for Municipal Purposes Including Reserve for U                | ncollected Ta             | xes (Item 6(a), Sheet 11)                                     | 738,480.95   |
| (b) Addition to Local District School Tax (Item 6(b), Sheet 11)             |                           |                                                               | -            |
| (c) Minimum Library Tax                                                     |                           |                                                               | -            |
|                                                                             |                           |                                                               |              |
|                                                                             |                           |                                                               |              |
|                                                                             |                           |                                                               |              |
|                                                                             |                           |                                                               |              |